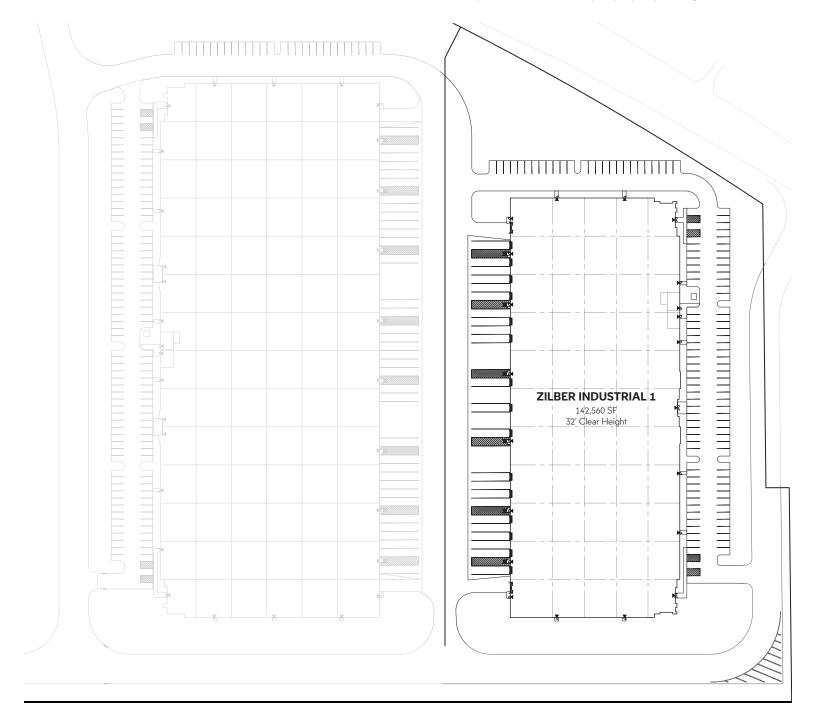

## **BUILDING** INFORMATION

| Available Space | 142,560 SF (Divisible)                    |
|-----------------|-------------------------------------------|
| Building Size   | 142,560 SF                                |
| Office Space    | To Suit                                   |
| Clear Height    | 32'-0"                                    |
| Car Parking     | 118 Spaces                                |
| Trailer Parking | 18 Spaces (On-Building)                   |
| Loading         | 15 Docks (Expandable)<br>2 Drive-In Doors |
| Bay Size        | 45'-0" x 54'-0"<br>60'-0" Speed Bay       |
| Fire Protection | ESFR System                               |
| Power           | 3,000 Amps (Expandable)                   |
| Lighting        | High Bay LED Fixtures                     |
| Construction    | Pre-Cast Panel                            |
|                 |                                           |